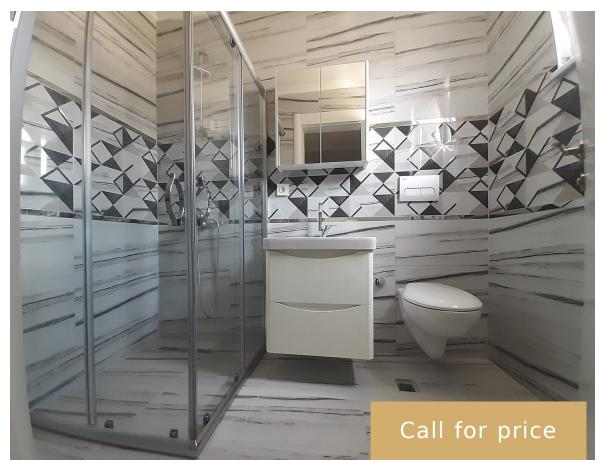

## **Description**

Bedrooms: 6 beds

**Type:** Apartment

Floors: Duplex

country: Kocaeli

Area: 220 m<sup>2</sup>

Bathrooms: 1 bath

Category: Compound