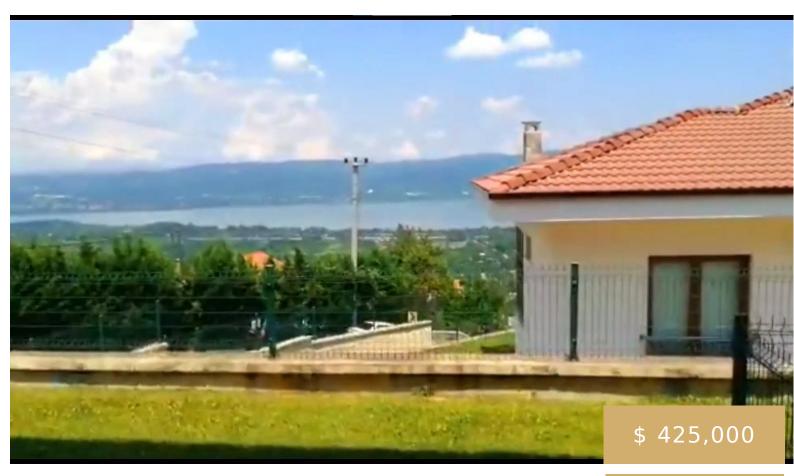

## (B23) LUXURY VILLA OVERLOOKING SAPANCA LAKE IN SAPANCA

https://beytkum.com

The villa consists of 6 master rooms, a guest bathroom, two halls, two kitchens, an American system, with a spacious garden overlooking Sapanca Lake and a private car park, deluxe finishing, close to all services The area of the villa is 400 square meters

## Description

Bedrooms: 6 beds Type: Villa Floors: Duplex country: Sakarya Area: 400 m<sup>2</sup> Bathrooms: 2 baths Category: Compound View: Nature State: Sapanca Total rooms: 3