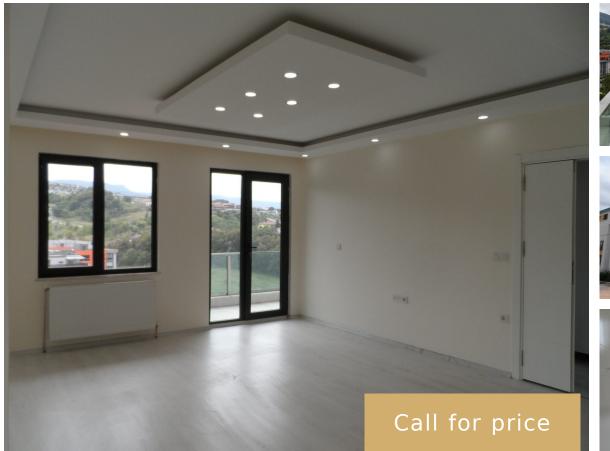

## (B120) NICE APARTMENT WITH NATURE VIEW IN BAŞISKELE

https://beytkum.com

Today, we present to our dear customers the Nujoom housing project in the city of Izmit, Kocaeli Province. The Nujoom housing project is the largest project with full sea view in Kocaeli Province. Its location at the top of the hills of Izmit makes the view very beautiful and broad-minded. Another beautiful feature is that [...]

## Description

Bedrooms: 3 beds Type: Apartment Floors: Duplex country: Kocaeli Total rooms: 2 Bathrooms: 1 bath Category: Compound View: Nature State: Başiskele