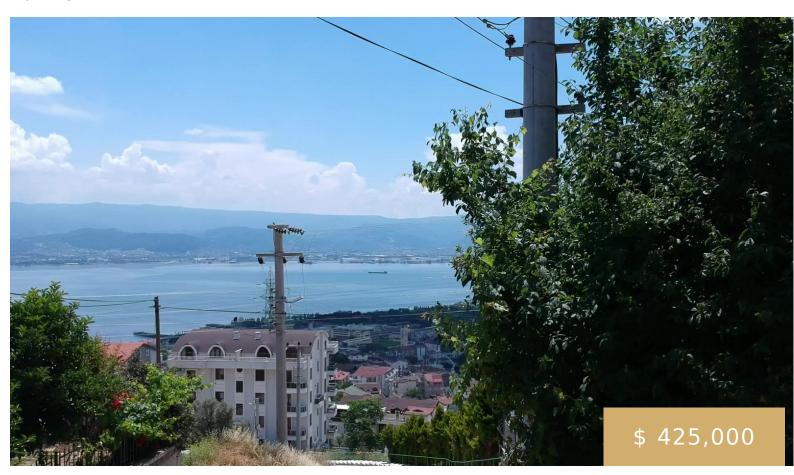

## (B 86) LUXURY VILLA WITH SEA VIEW FOR SALE IN İZMIT

https://beytkum.com

Today, we show you, our valued customers, two villas within one space. Each villa has an area of 500 square meters and the net building area is 240 square meters. One of the most important features of the villa is its proximity to Sabiha International Airport, which is located in Istanbul, where you can reach [...]

## **Description**

**Bedrooms: 6** beds **Bathrooms: 1** bath

Type: Villa Category: Independent

Floors: Duplex View: Sea country: Kocaeli State: Izmit

Area: 400 m<sup>2</sup> Total rooms: 2