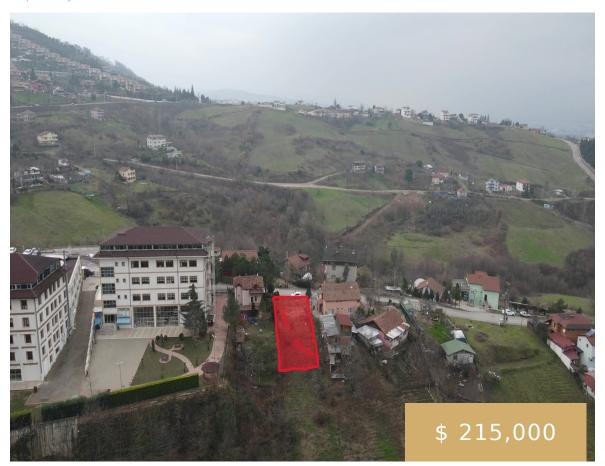

## B 592 TURKEY REAL ESTATE | INVESTMENT LAND FOR SALE IN FRONT OF THE FAMOUS 360 RESTAURANT WITH A BREATHTAKING VIEW OF THE FOREST AND MOUNTAIN

https://beytkum.com

Turkey Real Estate | Investment Land for Sale in Front of the Famous 360 Restaurant with a Breathtaking View of the Forest and Mountain Land Area: 780 square meters with a 30% building ratio. Perfect for building a villa with a stunning view of nature and the mountains. Close to amenities and only 3 kilometers [...]

## **Description**

Bedrooms: 4 beds

Floors: Land

country: Kocaeli

Area: 750 m<sup>2</sup>

Bathrooms: 3 baths

View: Nature

State: Başiskele