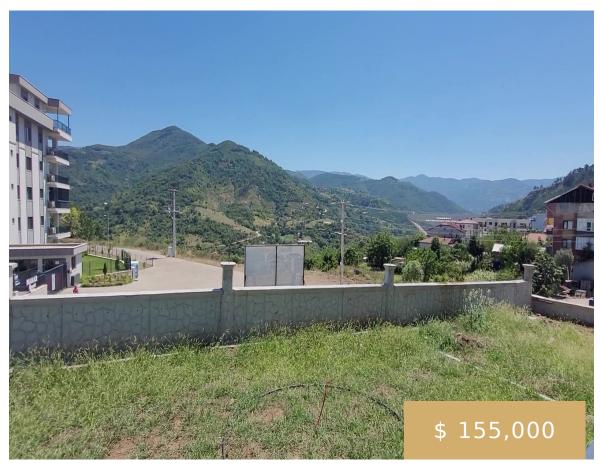

## B 565 TURKEY REAL ESTATE | 160-METER LUXURY APARTMENT WITH A PRIVATE GARDEN AND A STUNNING VIEW OF THE FOREST | 3 MASTER BEDROOMS AND 4 BATHROOMS

https://beytkum.com

☐ Main features of the apartment: Spacious area: 160 square meters Large private garden 3 master bedrooms with private bathrooms 4 modern bathrooms Fully equipped modern kitchen Spacious lounge for relaxing and receiving guests Beautiful view of the forest Luxury finishes and elegant design Quiet location close to nature ☐Bashikli-Kocaeli-Turkey

## **Description**

**Bedrooms: 3** beds **Bathrooms: 4** baths

Floors: Flat View: Nature

**country:** Kocaeli **State:** Başiskele

Area: 160 m<sup>2</sup> Total rooms: 4