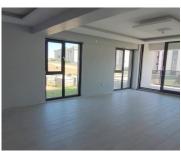

## B 565 TURKEY REAL ESTATE | 160-METER LUXURY APARTMENT WITH A PRIVATE GARDEN AND A STUNNING VIEW OF THE FOREST | 3 MASTER BEDROOMS AND 4 BATHROOMS

https://beytkum.com

☐ Main features of the apartment: Spacious area: 160 square meters Large private garden 3 master bedrooms with private bathrooms 4 modern bathrooms Fully equipped modern kitchen Spacious lounge for relaxing and receiving guests Beautiful view of the forest Luxury finishes and elegant design Quiet location close to nature ☐Bashikli-Kocaeli-Turkey

## **Description**

**Bedrooms: 3** beds **Bathrooms: 4** baths

Floors: Flat View: Nature

**country:** Kocaeli **State:** Başiskele

Area: 160 m<sup>2</sup> Total rooms: 4