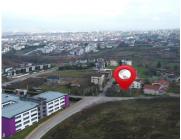

## **B 519 INVESTMENT LAND FOR SALE IN BAŞISKELE**

https://beytkum.com

☐ Investment land with an area of 550 square meters Reconstruction rate 20% Close to services 10 minutes to the center of Izmit 5 minutes to the Wellborn Hotel 5 minutes to Başiskele Coast Half an hour to Sapanca One hour to Sabiha airport ☐ Başiskele - Kocaeli - Türkiye

## **Description**

Type: Land

Floors: Land

**State:** Başiskele

**Total rooms:** 1

**Category:** Investment

country: Kocaeli

**Area: 550** m<sup>2</sup>