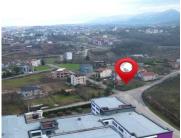

## **B 519 INVESTMENT LAND FOR SALE IN BAŞISKELE**

https://beytkum.com

☐ Investment land with an area of 550 square meters Reconstruction rate 20% Close to services 10 minutes to the center of Izmit 5 minutes to the Wellborn Hotel 5 minutes to Başiskele Coast Half an hour to Sapanca One hour to Sabiha airport ☐ Başiskele - Kocaeli - Türkiye

## **Description**

Type: Land

Floors: Land

**State:** Başiskele

**Total rooms:** 1

**Category:** Investment

country: Kocaeli

**Area: 550** m<sup>2</sup>