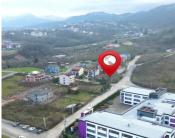

## **B 519 INVESTMENT LAND FOR SALE IN BAŞISKELE**

https://beytkum.com

☐ Investment land with an area of 550 square meters Reconstruction rate 20% Close to services 10 minutes to the center of Izmit 5 minutes to the Wellborn Hotel 5 minutes to Başiskele Coast Half an hour to Sapanca One hour to Sabiha airport ☐ Başiskele - Kocaeli - Türkiye

## **Description**

Type: Land

Floors: Land

**State:** Başiskele

**Total rooms:** 1

**Category:** Investment

country: Kocaeli

**Area: 550** m<sup>2</sup>