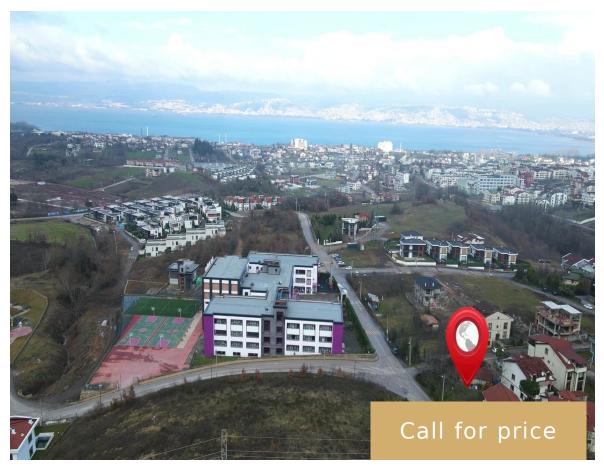

## **B 519 INVESTMENT LAND FOR SALE IN BAŞISKELE**

https://beytkum.com

☐ Investment land with an area of 550 square meters Reconstruction rate 20% Close to services 10 minutes to the center of Izmit 5 minutes to the Wellborn Hotel 5 minutes to Başiskele Coast Half an hour to Sapanca One hour to Sabiha airport ☐ Başiskele - Kocaeli - Türkiye

## **Description**

Type: Land

Floors: Land

**State:** Başiskele

**Total rooms:** 1

**Category:** Investment

country: Kocaeli

**Area: 550** m<sup>2</sup>