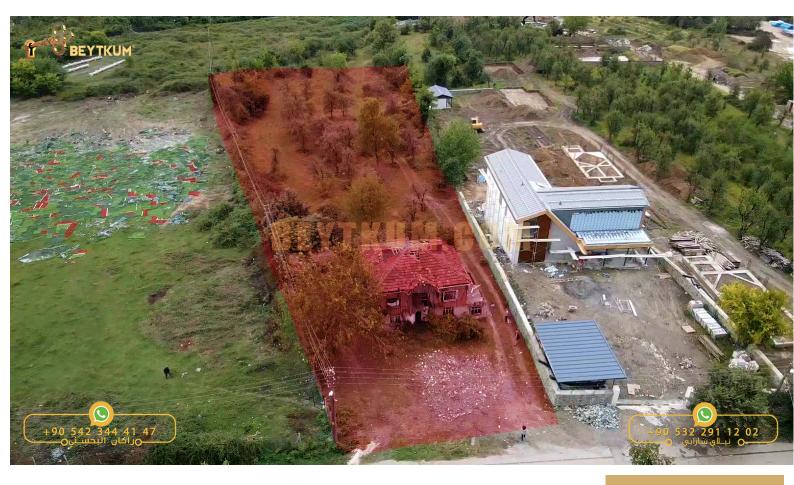

## **B 480 INVESTMENT LAND FOR SALE IN MAŞUKIYE**

https://beytkum.com

For Sale: Land in Kocaeli Kartepe, Maşukiye, Within Walking Distance to the Center for Shopping 7,350 square meters net area Bounded by roads on three sides 20% zoning Permission for 20% zoning Opportunity to view Lake Sapanca from the 2nd and 3rd floors Utilities ready: natural gas, electricity, water, and sewage. • Land

## Description

Type: Land Floors: Triplex country: Kocaeli Area: 7350 m<sup>2</sup> Category: Investment View: Sapanca lake and nature State: Karatepe