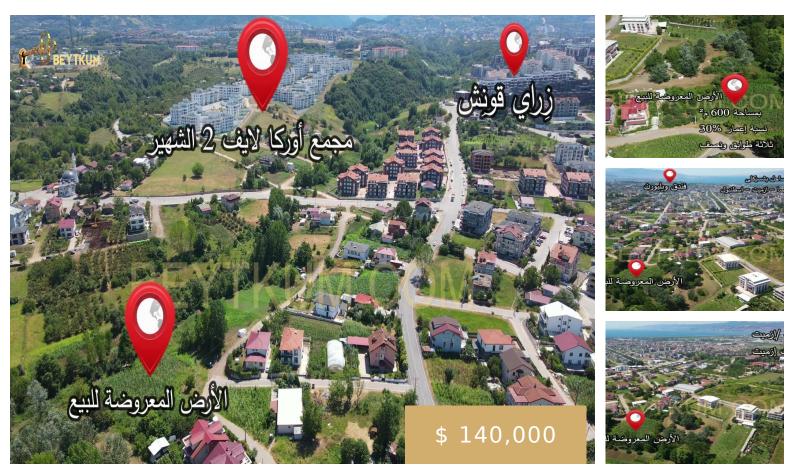

## **B 462 INVESTMENT LAND FOR SALE IN BAŞISKELE**

https://beytkum.com

Investment land with an area of 600 square meters Suitable for building a villa of 3 and a half floors Reconstruction rate 30% Close to services 10 minutes to the center of Izmit 5 minutes to the Wellborn Hotel 5 minutes to Başiskele Coast Half an hour to Sapanca One hour to Sabiha airport [...]

## Description

Type: Land Floors: Land country: Kocaeli Area: 600 m<sup>2</sup> Category: Lands View: Nature State: Başiskele