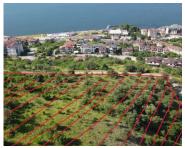

## B 457 INVESTMENT LAND IN THE MIDDLE OF BEAUTIFUL GREEN NATURE

https://beytkum.com

Investment land for sale in Golcuk (opposite side from Izmit) in Kocaeli Province. The land area is 1,740 m² The construction rate is 25%, suitable for building apartments or villas, ready license, panoramic sea view This land is suitable for building 12 apartments with their own gardens. Or building 6 villas 20 minutes away from [...]