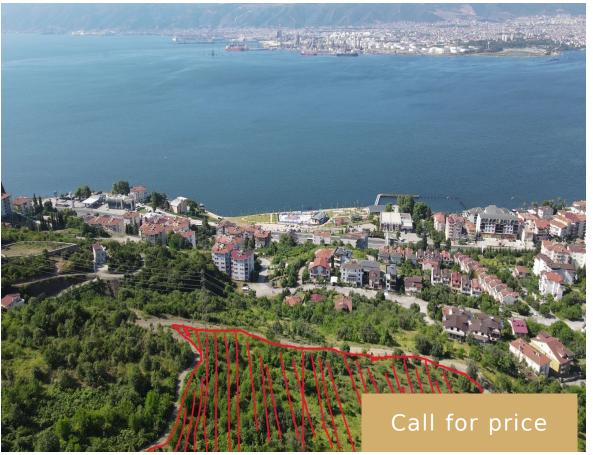

## B 457 INVESTMENT LAND IN THE MIDDLE OF BEAUTIFUL GREEN NATURE

https://beytkum.com

Investment land for sale in Golcuk (opposite side from Izmit) in Kocaeli Province. The land area is 1,740 m² The construction rate is 25%, suitable for building apartments or villas, ready license, panoramic sea view This land is suitable for building 12 apartments with their own gardens. Or building 6 villas 20 minutes away from [...]