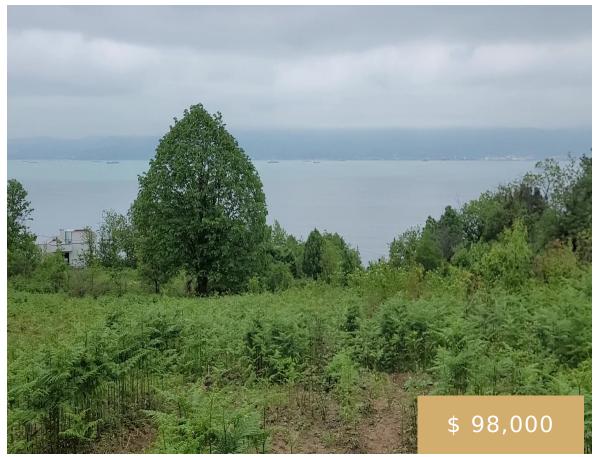

## B 426 INVESTMENT LAND WITH PANORAMIC SEA VIEW FOR SALE IN IZMIT GOLCUK

https://beytkum.com

Panoramic sea view investment land for sale in Izmit Yuvacik The land is 400 square meters  $\square$  The land is suitable for building a villa of two and a half floors  $\square$  The percentage of reconstruction is 20%  $\square$  Enough to build two and a half floors  $\square$  Golcuk - Kocaeli - Türkiye  $\square$ "

## **Description**

Type: Land

Floors: Land

country: Kocaeli

**Area: 400** m<sup>2</sup>

Category: Lands

View: Sea

State: Gölcük