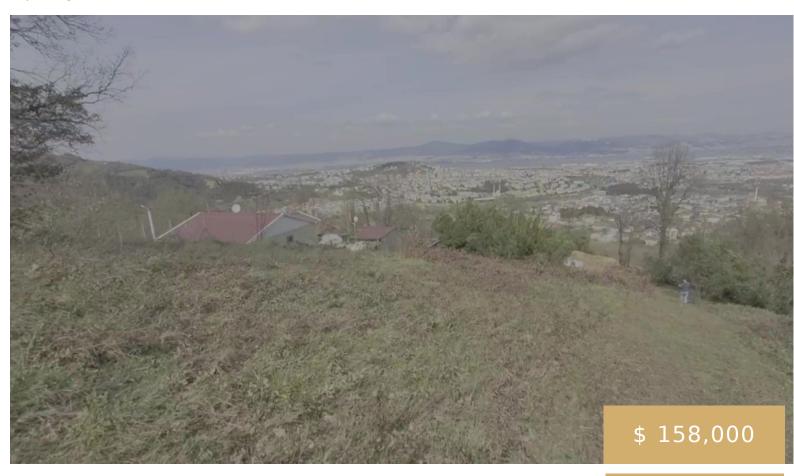

## B 413 INVESTMENT LAND WITH PANORAMIC SEA VIEW FOR SALE IN IZMIT BAŞIŞIKLI

https://beytkum.com

Panoramic sea view investment lands for sale in Izmit Karamursal [] Two plots of land available The first one has an area of 600 square meters [] The second one has an area of 700 square meters [] Each land is suitable for building a two-and-a-half-storey villa [] The age ratio is 25% [] Enough [...]

## **Description**

Type: 2 Land

Floors: Duplex

country: Kocaeli

**Area: 700** m<sup>2</sup>

Category: Lands

View: Nature and sea

State: Başiskele