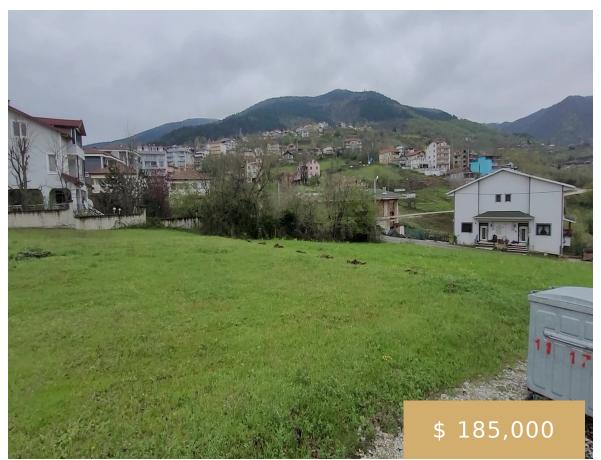

## **B 407 INVESTMENT LAND FOR SALE IN BAŞISKELE**

https://beytkum.com

☐ Investment land with an area of 1290 square meters Suitable for building a villa of two and a half floors Reconstruction rate 30% Land with a construction ratio of 860 square meters 25% Enough to build two and a half floors ☐Basikli – Kocaeli – Türkiye"

## **Description**

Type: Land Category: Lands

Floors: Land View: Nature

**country:** Kocaeli **State:** Başiskele

**Area: 1290** m<sup>2</sup>