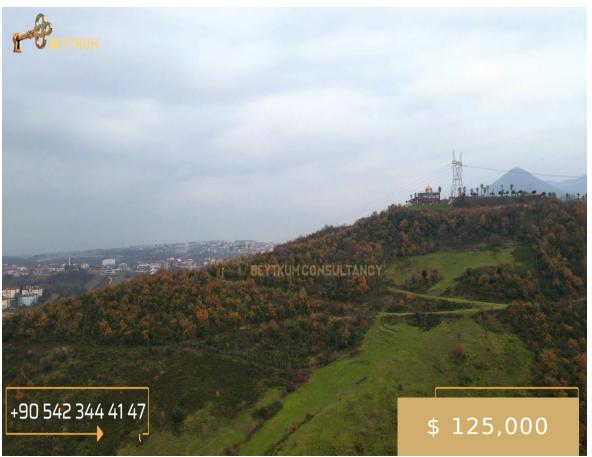

## B 372 IN TÜRKIYE INVESTMENT LAND IN A VERY BEAUTIFUL LOCATION FOR SALE

https://beytkum.com

□□□□ Investment land in a very beautiful location for sale The land area is 780 square meters, and the construction rate is 30%. Suitable for building a villa with a very wonderful view of nature and mountains. Close to services and only 3 km to the amazing Başiskele coast. ☐ Başiskele – Kocaeli – Turkey

## **Description**

Type: Land Category: Lands

View: Nature and sea country: Kocaeli

**State:** Başiskele **Area: 780** m²