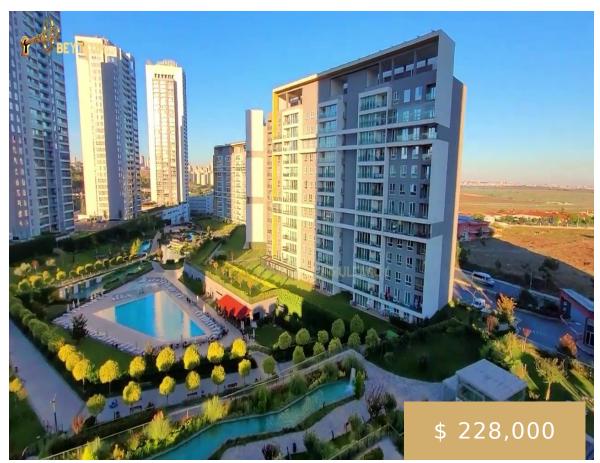

## (B 326) APARTMENT FOR SALE IN RESIDENTIAL SITE IN ISTANBUL

https://beytkum.com

☐ Six apartments ☐ Four standard flats ☐ Two upper duplex apartments ☐ 1800 Square meters ☐ Close to all services ☐ View of the nature ☐ Kartepe - Kocaeli - Türkiye

View: Nature and artificial lake

**Area: 110** m<sup>2</sup>