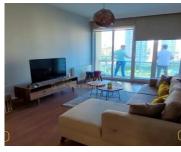

## **Description**

Bedrooms: 2 beds

Type: Apartment

Floors: Flat

country: Istanbul

**Total rooms:** 3

Bathrooms: 2 baths

Category: Compound

View: Nature and artificial lake

**Area: 110** m<sup>2</sup>