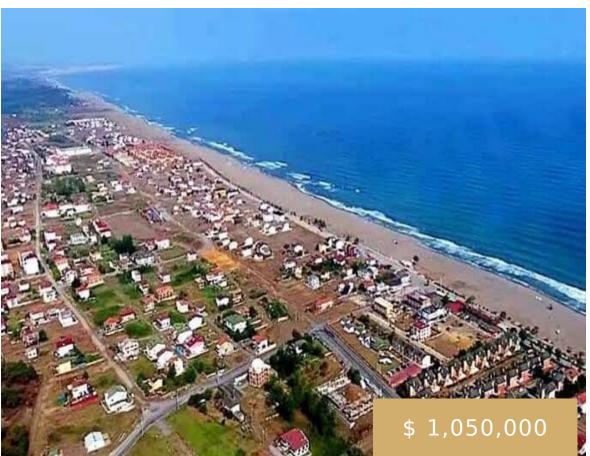

## (B 207) INVESTMENT LAND FOR SALE IN SAKARYA

https://beytkum.com

Turkey Sakarya Kocaali Touristic District Investment land 300 m2 3.5 Floors zoned Close to sea You can lay a foundation of 234 square meters with a project license. Zoned investment land. Build a peaceful house with a large garden, summer and winter, sea and nature views, where you can live and rejuvenate with your family. [...]

## **Description**

Type: Land Category: Lands

View: Nature country: Sakarya

**State:** Sapanca **Area: 300** m<sup>2</sup>