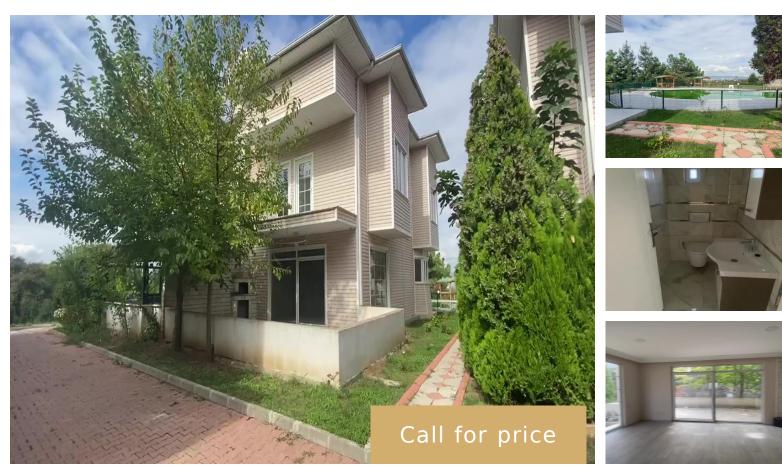

## (B 146LUXURY DELUXE VILLA WITH AMAZING VIEW IN KARTEPE

https://beytkum.com

Beautiful land with a prime location for sale in Basisikli, Kocaeli Province. The land has an area of 552 square meters. And a license to build 40%, equivalent to two and a half floors. The land overlooks the beautiful Basisikli coast. It is only 50 minutes drive from Sabiha International Airport. Located in the city [...]

## Description

Bedrooms: 3 beds Type: Villa Floors: Duplex country: Kocaeli Area: 250 m<sup>2</sup> Bathrooms: 1 bath Category: Compound View: Nature State: Karatepe Total rooms: 2